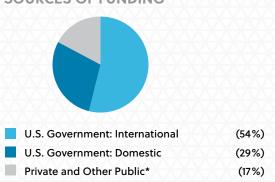

## **SOURCES OF FUNDING**

## **EXPENSES**

<sup>\*</sup> Includes development banks, foundations, corporations, state, and local agencies, and other nonprofits