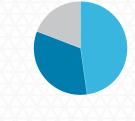

5  |
| Property and Equipment, Net                                 | 6,666     | 7,247     |
| Other Assets                                                | 377       | 391       |
| Total Assets                                                | \$65,926  | \$57,263  |
| Liabilities and Net Assets                                  |           |           |
| Current Liabilities                                         | \$27,935  | \$23,028  |
| Long-Term Liabilities                                       | 8,101     | 6,869     |
| Total Liabilities                                           | 36,036    | 29,897    |
| Net Assets                                                  | 29,890    | 27,366    |
| Total Liabilities and Net Assets                            | \$65,926  | \$57,263  |







## (48%) (33%) (19%)

## **EXPENSES**





<sup>\*</sup> Includes development banks, foundations, corporations, state and local agencies, and other nonprofits